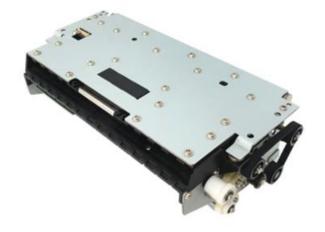

## HIGH SPEED OMR IMAGE SCANNER MECHANISM

| Туре:               | OMR ADF Scanner Mechanism                    | ADF               | 60 Sheets per min.              |
|---------------------|----------------------------------------------|-------------------|---------------------------------|
| Unit name:          | SX435ADF                                     | Interface         | High-Speed USB 2.0              |
| Scan Size           | A4 Single Contact Image Sensing              | Scanning Speed    | Max. 350mm/sec                  |
| Paper path          | Straight Through                             | Power             | 24DC / 2.7A                     |
| Scanning Size       | A4 Size                                      | MTBF              | Approx. 50,000 hours (CIS only) |
| Paper Thickness     | 0.1mm ~ 0.2mm                                | Power Consumption | Stand by: 2.7W; Scan: 15.4W     |
| Scanning Element    | Contact Image Sensor (CIS)                   | Weight:           | 1.7Kg                           |
| Scanning Resolution | 200dpi (Red LED array – red drop technology) |                   |                                 |
| Scanning            | Grayscale (256;16), Black and White          |                   |                                 |

## SX435ADF OMR IMAGE SCANNER

- PAPER SLIP READING CAPABILITY

.