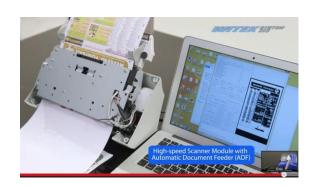

## HIGH SPEED OMR IMAGE SCANNER MECHANISM

| Туре:               | OMR ADF Scanner Mechanism                    | ADF               | 60 Sheets per min.              |
|---------------------|----------------------------------------------|-------------------|---------------------------------|
| Unit name:          | SX435ADF                                     | Interface         | High-Speed USB 2.0              |
| Scan Size           | A4 Single Contact Image Sensing              | Scanning Speed    | Max. 350mm/sec                  |
| Paper path          | Straight Through                             | Power             | 24DC / 2.7A                     |
| Scanning Size       | A4 Size                                      | MTBF              | Approx. 50,000 hours (CIS only) |
| Paper Thickness     | 0.1mm ~ 0.2mm                                | Power Consumption | Stand by: 2.7W; Scan: 15.4W     |
| Scanning Element    | Contact Image Sensor (CIS)                   | Weight:           | 1.7Kg                           |
| Scanning Resolution | 200dpi (Red LED array – red drop technology) |                   |                                 |
| Scanning            | Grayscale (256;16), Black and White          |                   |                                 |

## SX435ADF OMR IMAGE SCANNER

- PAPER SLIP READING CAPABILITY

.